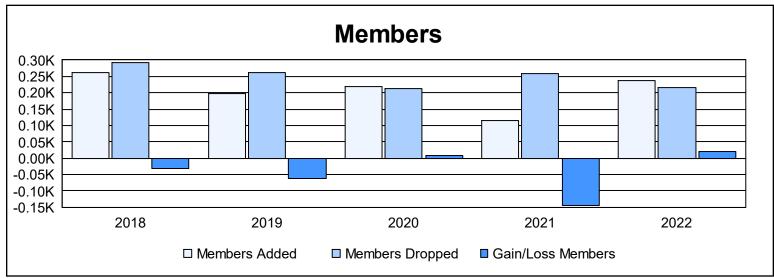

District 103 E As of June 2022 Cumulative

| Year      | New<br>Clubs | Dropped<br>Clubs | Gain/<br>Loss<br>Clubs | New<br>Members | Charter<br>Members | Reinstate<br>Members | Transfer<br>Members | Total<br>Member<br>Added | Total<br>Members<br>Dropped | Gain/<br>Loss<br>Members |
|-----------|--------------|------------------|------------------------|----------------|--------------------|----------------------|---------------------|--------------------------|-----------------------------|--------------------------|
| 2017-2018 | 1            | 1                | 0                      | 204            | 20                 | 6                    | 31                  | 261                      | 291                         | -30                      |
| 2018-2019 | 2            | 3                | -1                     | 143            | 42                 | 4                    | 10                  | 199                      | 262                         | -63                      |
| 2019-2020 | 4            | 1                | 3                      | 104            | 98                 | 2                    | 16                  | 220                      | 212                         | 8                        |
| 2020-2021 | 2            | 1                | 1                      | 60             | 45                 | 4                    | 7                   | 116                      | 259                         | -143                     |
| 2021-2022 | 2            | 3                | -1                     | 164            | 44                 | 5                    | 23                  | 236                      | 217                         | 19                       |
| Average   | 2            | 2                | 0                      | 135            | 50                 | 4                    | 17                  | 206                      | 248                         | -42                      |