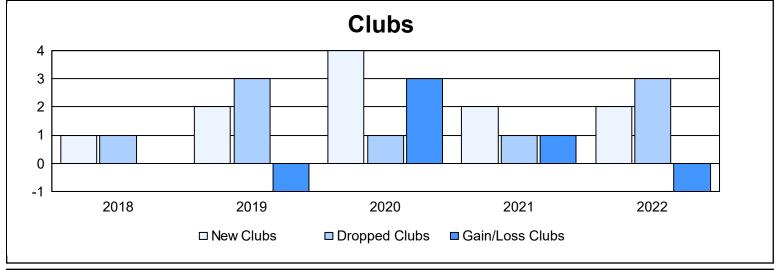

District 103 E As of June 2022 Cumulative

| Year      | New<br>Clubs | Dropped<br>Clubs | Gain/<br>Loss<br>Clubs | New<br>Members | Charter<br>Members | Reinstate<br>Members | Transfer<br>Members | Total<br>Member<br>Added | Total<br>Members<br>Dropped | Gain/<br>Loss<br>Members |
|-----------|--------------|------------------|------------------------|----------------|--------------------|----------------------|---------------------|--------------------------|-----------------------------|--------------------------|
| 2017-2018 | 1            | 1                | 0                      | 204            | 20                 | 6                    | 31                  | 261                      | 291                         | -30                      |
| 2018-2019 | 2            | 3                | -1                     | 143            | 42                 | 4                    | 10                  | 199                      | 262                         | -63                      |
| 2019-2020 | 4            | 1                | 3                      | 104            | 98                 | 2                    | 16                  | 220                      | 212                         | 8                        |
| 2020-2021 | 2            | 1                | 1                      | 60             | 45                 | 4                    | 7                   | 116                      | 259                         | -143                     |
| 2021-2022 | 2            | 3                | -1                     | 164            | 44                 | 5                    | 23                  | 236                      | 217                         | 19                       |
| Average   | 2            | 2                | 0                      | 135            | 50                 | 4                    | 17                  | 206                      | 248                         | -42                      |